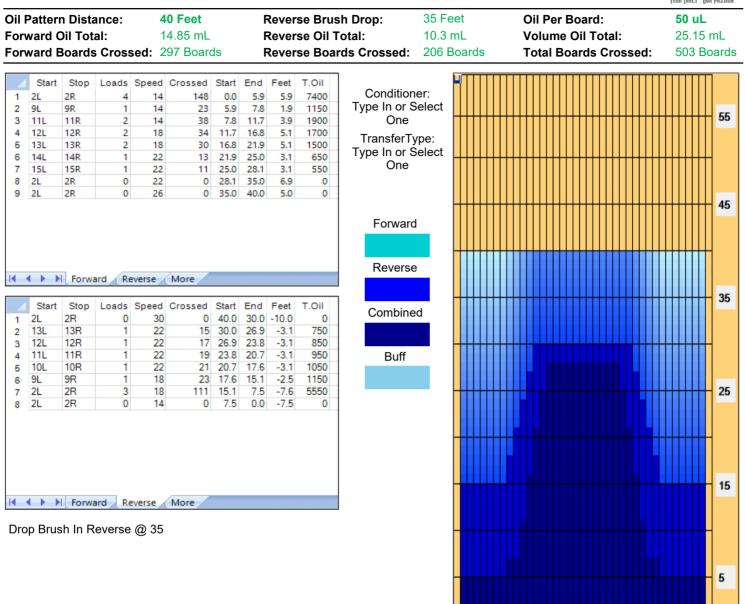

## San Gottardo 40 ft

| Item           | 3L-7L:18L-18R        | 8L-12L:18L-18R      | 13L-17L:18L-18R                       | 18L-18R:17R-13R                                 | 18L-18R:12R-8R      | 18L-18R:7R-3R           |
|----------------|----------------------|---------------------|---------------------------------------|-------------------------------------------------|---------------------|-------------------------|
| escription     | Outside Track:Middle | Middle Track:Middle | Inside Track:Middle                   | MIddle: Inside Track                            | Middle:Middle Track | Middle:Outside Track    |
| ack Zone Ratio | 3                    | 1.91                | 1.03                                  | 1.03                                            | 1.91                | 3                       |
| Forward O      | il Reverse Oil       |                     |                                       |                                                 |                     |                         |
| 1350           |                      |                     | · · · · · · · · · · · · · · · · · · · | ····                                            |                     | ····                    |
| 1200           |                      |                     |                                       | }                                               |                     | +                       |
| 1050           |                      |                     |                                       |                                                 |                     |                         |
| 750            |                      |                     |                                       |                                                 |                     | +                       |
| 600            |                      |                     |                                       | <b>╶╶╗╌╗╌<sub>┓</sub>╌╷<mark>╶</mark>╌┤╶╌</b> ┆ |                     | +++                     |
| 450            |                      |                     |                                       |                                                 |                     |                         |
| 150            |                      |                     |                                       |                                                 |                     |                         |
| ▐▁┊╴╇╴╇        | 4 5 6 7 8 9 10       | 0 11 12 13 14 15 16 | 17 18 19 20 19 18 1                   | 7 16 15 14 13 12 11                             | 10 9 8 7 6 5        | <b>₽ ₽ ₽ </b> ₽ ↓     ↓ |