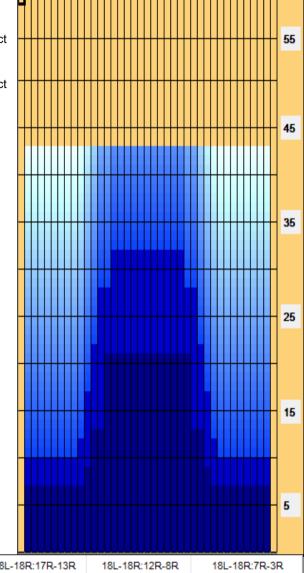

| Item             | 3L-7L:18L-18R        | 8L-12L:18L-18R      | 13L-17L:18L-18R     | 18L-18R:17R-13R      | 18L-18R:12R-8R      | 18L-18R:7R-3R        |
|------------------|----------------------|---------------------|---------------------|----------------------|---------------------|----------------------|
| Description      | Outside Track:Middle | Middle Track:Middle | Inside Track:Middle | MIddle: Inside Track | Middle:Middle Track | Middle:Outside Track |
| Track Zone Ratio | 3                    | 2.19                | 1.05                | 1.05                 | 2.19                | 3                    |
|                  |                      |                     |                     |                      |                     |                      |