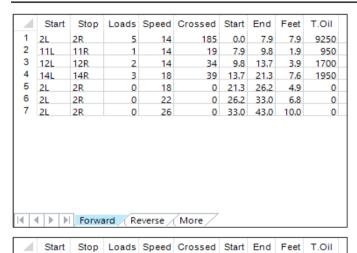

21

13L

11L

2L

2L

2L

2 15L

3

4 12L

5

6 10L

8

2R

15R

13R

12R

11R

10R

2R

2R

2R

0

2

2

2

0

30

26

22

18

18

14

14

10

10

Conditioner: Type In or Select One TransferType: Type In or Select One

Forward Reverse Combined Buff

| Dieses Ceimuster wurde uploaded von Schillz #12im Bannpliege Maschine |
|-----------------------------------------------------------------------|
| am24.07.2019 09:55                                                    |

0 43.0

28.4

8.0

11 32.0 28.4

30

34 22.2

38 17.1

21 12.0

74 10.1

0 6.2 32.0 -11.0

22.2

17.1

12.0

10.1

6.2

8.0 -5.4

0.0 -0.8

-3.6

-6.2

-5.1

-5.1

-1.9

-3.9

0

550

1500

1700

1900

1050

3700

0

0