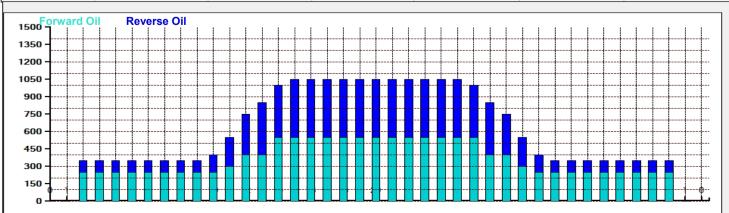

## **2019-DEAD MAN'S CURVE 43'**

Oil Pattern Distance: 43 Feet Reverse Brush Drop: 40 Feet Oil Per Board: 50 uL **Forward Oil Total:** 13.85 mL **Reverse Oil Total:** 10.4 mL **Volume Oil Total:** 24.25 mL Forward Boards Crossed: 277 Boards Reverse Boards Crossed: 208 Boards **Total Boards Crossed:** 485 Boards