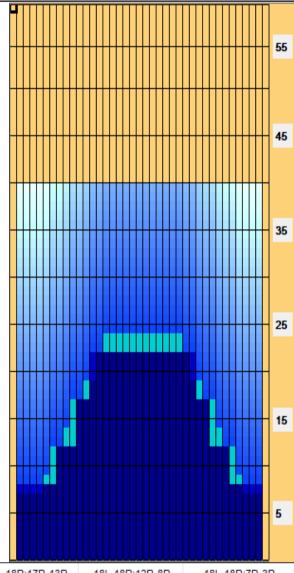

## 2019-WB Athens 40'

36 Feet Oil Pattern Distance: 40 Feet **Reverse Brush Drop:** Oil Per Board: 50 uL 16.65 mL 9.9 mL 26.55 mL **Forward Oil Total: Reverse Oil Total: Volume Oil Total:** Forward Boards Crossed: 333 Boards Reverse Boards Crossed: 198 Boards 531 Boards **Total Boards Crossed:** 

| 1 2L<br>2 6L<br>3 7L<br>4 9L | 2R<br>5R<br>6R | 5<br>1 | 14<br>14 | 185<br>30 | 0.0  | 7.9  | 7.9 | 0250 |
|------------------------------|----------------|--------|----------|-----------|------|------|-----|------|
| 3 7L                         |                | 1      | 14       | 30        |      |      |     | 9250 |
|                              | 6R             | - 1    |          |           | 7.9  | 9.8  | 1.9 | 1500 |
| 4 01                         |                |        | 18       | 28        | 9.8  | 12.3 | 2.5 | 1400 |
| T 9L                         | 8R             | 1      | 18       | 24        | 12.3 | 14.8 | 2.5 | 1200 |
| 5 10L                        | 9R             | 1      | 18       | 22        | 14.8 | 17.3 | 2.5 | 1100 |
| 6 12L                        | 11R            | 1      | 18       | 18        | 17.3 | 19.8 | 2.5 | 900  |
| 7 14L                        | 13R            | 1      | 18       | 14        | 19.8 | 22.3 | 2.5 | 700  |
| 8 15L                        | 14R            | 1      | 18       | 12        | 22.3 | 24.8 | 2.5 | 600  |
| 9 2L                         | 2R             | 0      | 22       | 0         | 24.8 | 33.0 | 8.2 | 0    |
| 0 2L                         | 2R             | 0      | 30       | 0         | 33.0 | 40.0 | 7.0 | 0    |

|   | Start | Stop | Loads | Speed | Crossed | Start | End  | Feet  | T.Oil |  |
|---|-------|------|-------|-------|---------|-------|------|-------|-------|--|
| 1 | 2L    | 2R   | 0     | 30    | 0       | 40.0  | 22.0 | -18.0 | 0     |  |
| 2 | 13L   | 12R  | 2     | 18    | 32      | 22.0  | 16.9 | -5.1  | 1600  |  |
| 3 | 11L   | 10R  | 2     | 18    | 40      | 16.9  | 11.8 | -5.1  | 2000  |  |
| 4 | 8L    | 7R   | 2     | 14    | 52      | 11.8  | 7.9  | -3.9  | 2600  |  |
| 5 | 2L    | 2R   | 2     | 10    | 74      | 7.9   | 5.1  | -2.8  | 3700  |  |
| 6 | 2L    | 2R   | 0     | 10    | 0       | 5.1   | 0.0  | -5.1  | 0     |  |