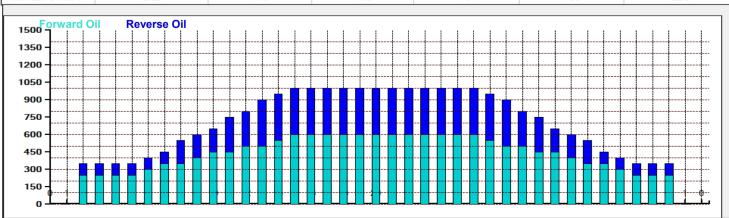

## 2019-WB Athens 40'

36 Feet Oil Pattern Distance: 40 Feet **Reverse Brush Drop:** Oil Per Board: 50 uL 16.65 mL 9.9 mL 26.55 mL **Forward Oil Total: Reverse Oil Total: Volume Oil Total:** Forward Boards Crossed: 333 Boards Reverse Boards Crossed: 198 Boards 531 Boards **Total Boards Crossed:** 

| 1 2L<br>2 6L<br>3 7L<br>4 9L | 2R<br>5R<br>6R | 5<br>1 | 14<br>14 | 185<br>30 | 0.0  | 7.9  | 7.9 | 0250 |
|------------------------------|----------------|--------|----------|-----------|------|------|-----|------|
| 3 7L                         |                | 1      | 14       | 30        |      |      |     | 9250 |
|                              | 6R             | - 1    |          |           | 7.9  | 9.8  | 1.9 | 1500 |
| 4 01                         |                |        | 18       | 28        | 9.8  | 12.3 | 2.5 | 1400 |
| T 9L                         | 8R             | 1      | 18       | 24        | 12.3 | 14.8 | 2.5 | 1200 |
| 5 10L                        | 9R             | 1      | 18       | 22        | 14.8 | 17.3 | 2.5 | 1100 |
| 6 12L                        | 11R            | 1      | 18       | 18        | 17.3 | 19.8 | 2.5 | 900  |
| 7 14L                        | 13R            | 1      | 18       | 14        | 19.8 | 22.3 | 2.5 | 700  |
| 8 15L                        | 14R            | 1      | 18       | 12        | 22.3 | 24.8 | 2.5 | 600  |
| 9 2L                         | 2R             | 0      | 22       | 0         | 24.8 | 33.0 | 8.2 | 0    |
| 0 2L                         | 2R             | 0      | 30       | 0         | 33.0 | 40.0 | 7.0 | 0    |

|   | Start | Stop | Loads | Speed | Crossed | Start | End  | Feet  | T.Oil |  |
|---|-------|------|-------|-------|---------|-------|------|-------|-------|--|
| 1 | 2L    | 2R   | 0     | 30    | 0       | 40.0  | 22.0 | -18.0 | 0     |  |
| 2 | 13L   | 12R  | 2     | 18    | 32      | 22.0  | 16.9 | -5.1  | 1600  |  |
| 3 | 11L   | 10R  | 2     | 18    | 40      | 16.9  | 11.8 | -5.1  | 2000  |  |
| 4 | 8L    | 7R   | 2     | 14    | 52      | 11.8  | 7.9  | -3.9  | 2600  |  |
| 5 | 2L    | 2R   | 2     | 10    | 74      | 7.9   | 5.1  | -2.8  | 3700  |  |
| 6 | 2L    | 2R   | 0     | 10    | 0       | 5.1   | 0.0  | -5.1  | 0     |  |