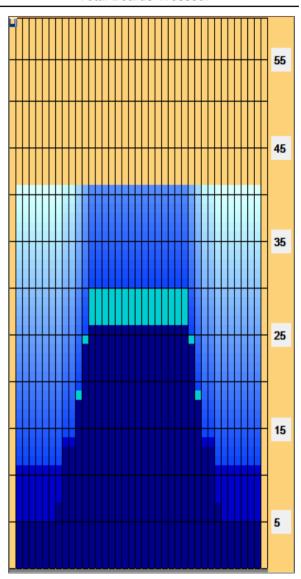

## 2019 GP Zurich

**Reverse Brush Drop:** Oil Pattern Distance: 41 Feet 41 Feet Oil Per Board: 45 uL Forward Oil Total: 7.65 mL 24.75 mL 17.1 mL **Reverse Oil Total: Volume Oil Total:** Forward Boards Crossed: 380 Boards Reverse Boards Crossed: 170 Boards **Total Boards Crossed:** 550 Boards