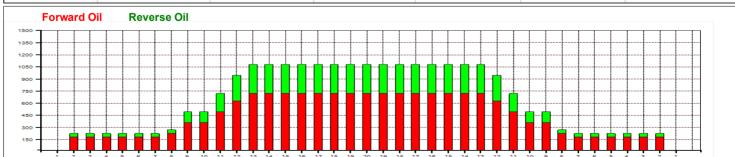

|   | Start | Stop | Loads | Speed | Crossed | Start | End  | Feet | T.Oil |
|---|-------|------|-------|-------|---------|-------|------|------|-------|
| 1 | 2L    | 2R   | 4     | 14    | 148     | 0.0   | 5.9  | 5.9  | 6660  |
| 2 | 8L    | 8R   | 1     | 14    | 25      | 5.9   | 7.8  | 1.9  | 1125  |
| 3 | 9L    | 9R   | 3     | 14    | 69      | 7.8   | 13.7 | 5.9  | 3105  |
| 4 | 11L   | 11R  | 3     | 14    | 57      | 13.7  | 19.6 | 5.9  | 2565  |
| 5 | 12L   | 12R  | 3     | 14    | 51      | 19.6  | 25.5 | 5.9  | 2295  |
| 6 | 13L   | 13R  | 2     | 18    | 30      | 25.5  | 30.6 | 5.1  | 1350  |
| 7 | 2L    | 2R   | 0     | 22    | 0       | 30.6  | 41.0 | 10.4 | 0     |
|   |       |      |       |       |         |       |      |      |       |
| , |       |      |       |       |         |       |      |      |       |

|   | Start | Stop | Loads | Speed | Crossed | Start | End  | Feet  | T.Oil |
|---|-------|------|-------|-------|---------|-------|------|-------|-------|
| 1 | 2L    | 2R   | 0     | 30    | 0       | 41.0  | 26.0 | -15.0 | (     |
| 2 | 13L   | 13R  | 1     | 18    | 15      | 26.0  | 23.5 | -2.5  | 675   |
| 3 | 12L   | 12R  | 2     | 18    | 34      | 23.5  | 18.4 | -5.1  | 1530  |
| 4 | 11L   | 11R  | 2     | 14    | 38      | 18.4  | 14.5 | -3.9  | 1710  |
| 5 | 9L    | 9R   | 2     | 14    | 46      | 14.5  | 10.6 | -3.9  | 2070  |
| 6 | 2L    | 2R   | 1     | 14    | 37      | 10.6  | 8.7  | -1.9  | 1665  |
| 7 | 2L    | 2R   | 0     | 14    | 0       | 8.7   | 0.0  | -8.7  | (     |
|   |       |      |       |       |         |       |      |       |       |