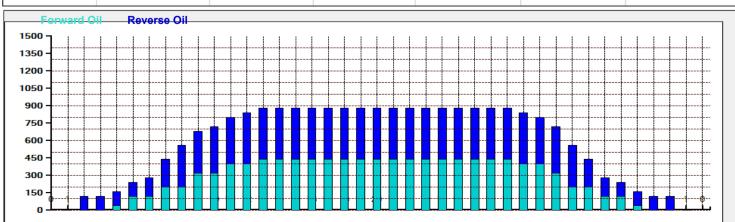

## BROADWAY 37'-40 uL

Oil Pattern Distance: 37 Feet Reverse Brush Drop: 37 Feet Oil Per Board: 40 uL 10.96 mL **Forward Oil Total: Reverse Oil Total:** 12.36 mL **Volume Oil Total:** 23.32 mL Forward Boards Crossed: 274 Boards **Reverse Boards Crossed:** 309 Boards 583 Boards **Total Boards Crossed:** 