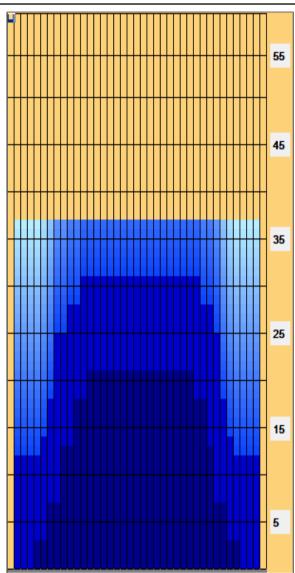

## BROADWAY 37'-40 uL

Oil Pattern Distance: 37 Feet Reverse Brush Drop: 37 Feet Oil Per Board: 40 uL 10.96 mL **Forward Oil Total: Reverse Oil Total:** 12.36 mL **Volume Oil Total:** 23.32 mL Forward Boards Crossed: 274 Boards **Reverse Boards Crossed:** 309 Boards 583 Boards **Total Boards Crossed:** 