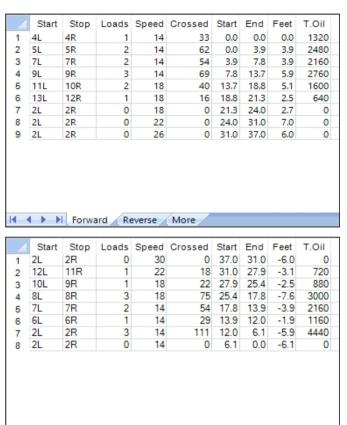

## BROADWAY 37'-40 uL

Oil Pattern Distance: 37 Feet Reverse Brush Drop: 37 Feet Oil Per Board: 40 uL 10.96 mL **Forward Oil Total: Reverse Oil Total:** 12.36 mL **Volume Oil Total:** 23.32 mL Forward Boards Crossed: 274 Boards **Reverse Boards Crossed:** 309 Boards 583 Boards **Total Boards Crossed:** 